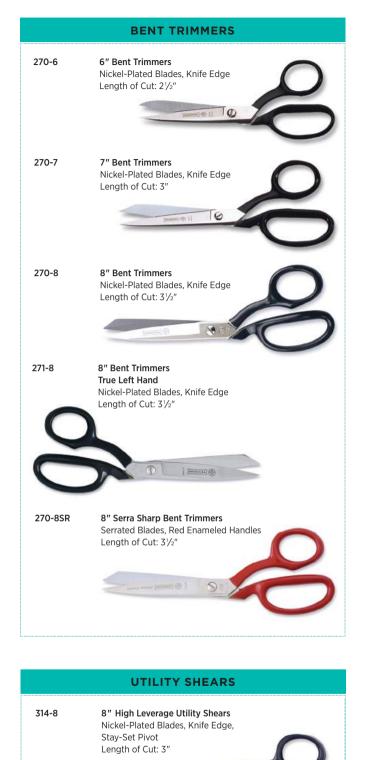

|

# 701-S 31/2" Curved Blade Embroidery Scissors Stainless Steel, Narrow Curved Blades, Sharp Points 705-S 31/2" Turmspitze Embroidery Scissors Stainless Steel, Extra Narrow Curved Blades, Sharp Points 171 4" Curved Blade Embroidery Scissors Stainless Steel, Curved Blades, Sharp Points 0 4" Curved Embroidery Scissors 427-4CURV Chrome-Plated, Curved Blades







#### CURVED EMBROIDERY SCISSORS

# Industrial @ Forged

**Mundial Industrial Forged Heavy Duty Shears :** Hot drop forged with nickel-plated construction means durable performance for industrial applications. Knife Edge aids in cutting multiple layers of fabric easily and cleanly to the very tip. Strong, long-lasting blades are designed for easy resharpening.







Industrial Forged Shears

# Industrial @ Forged







**Mundial CushionPro Ergonomic Shears :** CushionPro is the perfect combination of performance and outstanding comfort! With thicker steel and precisely honed blades, CushionPro Shears are designed to master even the toughest applications. At the same time, the ergonomic soft yielding handles ensure that your fingers stay comfortable regardless of the use.





SPRING ACTION BENT TRIMMERS



# 937-6 6" Straight Trimmers Large Handles, Stainless Blades, Knife Edge







**Mundial Titan-Edge Scissors & Shears :** Titan-Edge lightweight scissors and shears set a higher standard of quality at an affordable price. With titanium coated blades for strength and durability, and rubber grips for comfort, Titan-Edge products will glide through