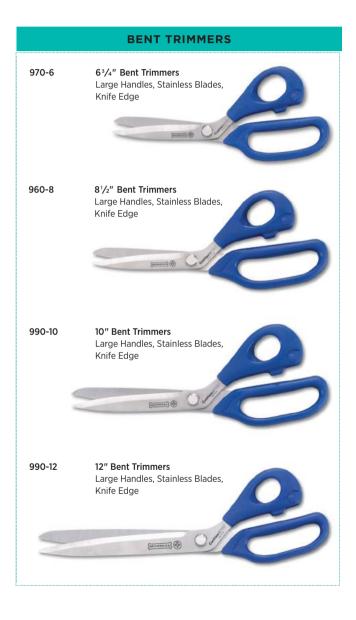

SPRING ACTION BENT TRIMMERS

# 937-6 6" Straight Trimmers Large Handles, Stainless Blades, Knife Edge

**Mundial Titan-Edge Scissors & Shears :** Titan-Edge lightweight scissors and shears set a higher standard of quality at an affordable price. With titanium coated blades for strength and durability, and rubber grips for comfort, Titan-Edge products will glide through layers of material with ease.