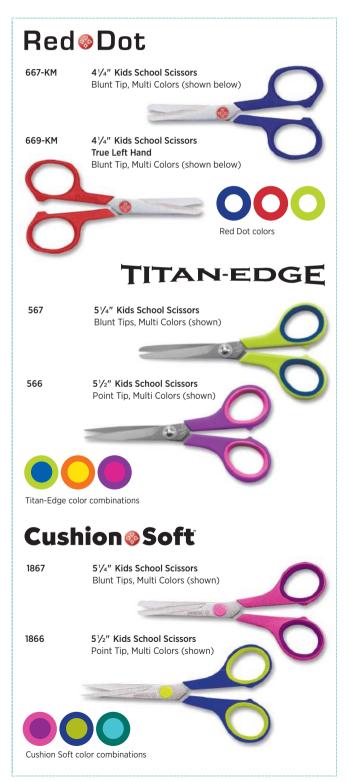

# **Red** Dot

#### Mundial RedDot Premium, Stainless, Lightweight

Scissors & Shears : Our lightweight and durable cutlery guality scissors and shears feature stainless steel blades, matte black non-slip polypropylene handles and an adjustable pivot assembly. The Mundial Knife Edge features a precision cut blade that glides through multiple layers of fabric easily and cleanly to the very tip.

# 937-6 6" Straight Trimmers Large Handles, Stainless Blades, Knife Edge

**Mundial Titan-Edge Scissors & Shears :** Titan-Edge lightweight scissors and shears set a higher standard of quality at an affordable price. With titanium coated blades for strength and durability, and rubber grips for comfort, Titan-Edge products will glide through layers of material with ease.

# **Cushion**

Mundial CushionSoft Ergonomic Scissors & Shears :

The original, patented cushion grip with enlarged finger bows and cushioned inserts are soft to the touch, for more comfort and maximum cutting control. Ergonomically designed for left or right hand use. CushionSoft stainless steel blades have a micro-serrated bottom blade for the most delicate, silky fabrics, or a Double Knife Edge for heavier material.