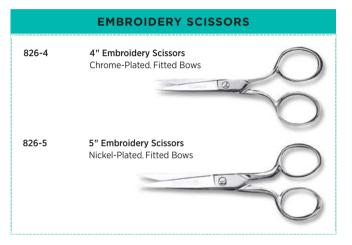

# Classic Forged

Mundial Classic Forged Specialty & Craft scissors are designed for fine needlework and handcrafted projects. This line also includes the Mundial "Golden Oldies" series—intricately designed, gold-plated scissors that handle specialty embroidery tasks with ease. "Golden Oldies" scissors also make an ideal gift for any occasion.

#### CURVED EMBROIDERY SCISSORS