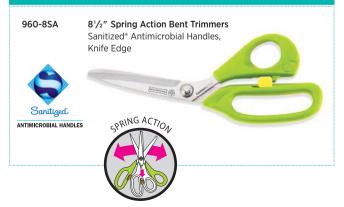

IDERY SCISSORS

# Industrial @ Forged

**Mundial Industrial Forged Heavy Duty Shears :** Hot drop forged with nickel-plated construction means durable performance for industrial applications. Knife Edge aids in cutting multiple layers of fabric easily and cleanly to the very tip. Strong, long-lasting blades are designed for easy resharpening.







Industrial Forged Shears

# Industrial @ Forged







**Mundial CushionPro Ergonomic Shears :** CushionPro is the perfect combination of performance and outstanding comfort! With thicker steel and precisely honed blades, CushionPro Shears are designed to master even the toughest applications. At the same time, the ergonomic soft yielding handles ensure that your fingers stay comfortable regardless of the use.





SPRING ACTION BENT TRIMMERS



# 937-6 6" Straight Trimmers Large Handles, Stainless Blades, Knife Edge







**Mundial Titan-Edge Scissors & Shears :** Titan-Edge lightweight scissors and shears set a higher standard of quality at an affordable price. With titanium coated blades for strength and durability, and rubber grips for comfort, Titan-Edge products will glide through layers of material with ease.











# **Cushion**

Mundial CushionSoft Ergonomic Scissors & Shears :

The original, patented cushion grip with enlarged finger bows and cushioned inserts are soft to the touch, for more comfort and maximum cutting control. Ergonomically designed for left or right hand use. CushionSoft stainless steel blades have a micro-serrated bottom blade for the most delicate, silky fabrics, or a Double Knife Edge for hea