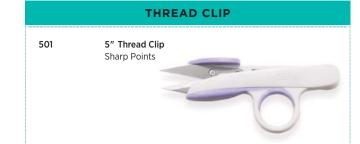

strial @ Forged







**Mundial CushionPro Ergonomic Shears :** CushionPro is the perfect combination of performance and outstanding comfort! With thicker steel and precisely honed blades, CushionPro Shears are designed to master even the toughest applications. At the same time, the ergonomic soft yielding handles ensure that your fingers stay comfortable regardless of the use.





SPRING ACTION BENT TRIMMERS



# 937-6 6" Straight Trimmers Large Handles, Stainless Blades, Knife Edge







**Mundial Titan-Edge Scissors & Shears :** Titan-Edge lightweight scissors and shears set a higher standard of quality at an affordable price. With titanium coated blades for strength and durability, and rubber grips for comfort, Titan-Edge products will glide through layers of material with ease.











# **Cushion**

Mundial CushionSoft Ergonomic Scissors & Shears :

The original, patented cushion grip with enlarged finger bows and cushioned inserts are soft to the touch, for more comfort and maximum cutting control. Ergonomically designed for left or right hand use. CushionSoft stainless steel blades have a micro-serrated bottom blade for the most delicate, silky fabrics, or a Double Knife Edge for heavier material.



CRAFT, EMBROIDERY & MULTI-LAYER

| BP1868-1 | 4 <sup>1</sup> /2" Embroidery Scissors<br>Blue/Lt. Blue Handles,<br>Sharp Points |   |
|----------|----------------------------------------------------------------------------------|---|
| BP1864-1 | 51/2" Hobby/Craft Scissors<br>Blue/Lt. Blue Handles,<br>Micro-Serrated Blade     | 0 |
| 1854     | 51/2" Fine Quilters'