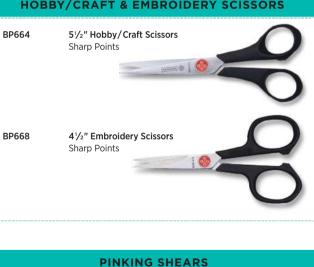

# MARKS

Mundial Marks Forged Scissors & Shears : Marks is the best value best in forged scissors and shears. Each model is constructed of hot drop forged stainless steel with chrome-plated or polished finish. Marks fabric shears and sewing scissors are made with adjustable nut and bolt pivot assembly.