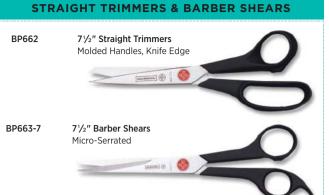

# MARKS

Mundial Marks Forged Scissors & Shears : Marks is the best value best in forged scissors and shears. Each model is constructed of hot drop forged stainless steel with chrome-plated or polished finish. Marks fabric shears and sewing scissors are made with adjustable nut and bolt pivot assembly.