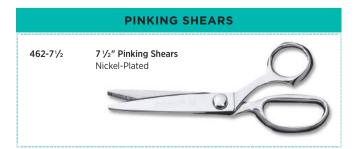

|           | DRESSMAKER SHEARS                                                                           |
|-----------|---------------------------------------------------------------------------------------------|
| BP1860-1  | 81/2" Dressmakers' Shears<br>Blue/Lt. Blue Handles,<br>Micro-Serrated Blade                 |
| BP1860-3  | 81/2" Dressmakers' Shears<br>Red/Black Handles,<br>Micro-Serrated Blade                     |
| 1850      | 81/2" Professional Quilters' Shears<br>Cream/Pink Handles,<br>Double Knife Edge             |
| BP1860-SA | 81/2" Spring Action Dressmakers' Shears<br>Sanitized* Antimicrobial* Handles,<br>Knife Edge |
| BP1890-1  | 9½" Dressmakers' Shears<br>Blue/Lt. Blue Handles,<br>Micro-Serrated Blade                   |
| 1889      | 9'/2" Multi-Layer Quilters' Shears<br>Navy/Red Handles,<br>Double Knife Edge                |
|           | PINKING SHEARS                                                                              |
| BP1865-1  | 8½" Pinking Shears<br>Blue/Lt. Blue Handles                                                 |