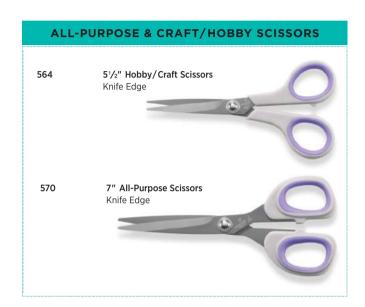

rial @ Forged







**Mundial CushionPro Ergonomic Shears :** CushionPro is the perfect combination of performance and outstanding comfort! With thicker steel and precisely honed blades, CushionPro Shears are designed to master even the toughest applications. At the same time, the ergonomic soft yielding handles ensure that your fingers stay comfortable regardless of the use.





SPRING ACTION BENT TRIMMERS



# 937-6 6" Straight Trimmers Large Handles, Stainless Blades, Knife Edge







**Mundial Titan-Edge Scissors & Shears :** Titan-Edge lightweight scissors and shears set a higher standard of quality at an affordable price. With titanium coated blades for strength and durability, and rubber grips for comfort, Titan-Edge products will glide through layers of material with ease.











# **Cushion**

Mundial CushionSoft Ergonomic Scissors & Shears :

The original, patented cushion grip with enlarged finger bows and cushioned inserts are soft to the touch, for more comfort and maximum cutting control. Ergonomically designed for left or right hand use. CushionSoft stainless steel blades have a micro-serrated bottom blade for the most delicate, silky fabrics, or a Double Knife Edge for heavier material.



CRAFT, EMBROIDERY & MULTI-LAYER

| BP1868-1 | 4 <sup>1</sup> /2" Embroidery Scissors<br>Blue/Lt. Blue Handles,<br>Sharp Points |   |
|----------|----------------------------------------------------------------------------------|---|
| BP1864-1 | 51/2" Hobby/Craft Scissors<br>Blue/Lt. Blue Handles,<br>Micro-Serrated Blade     | 0 |
| 1854     | 51/2" Fine Quilters' S