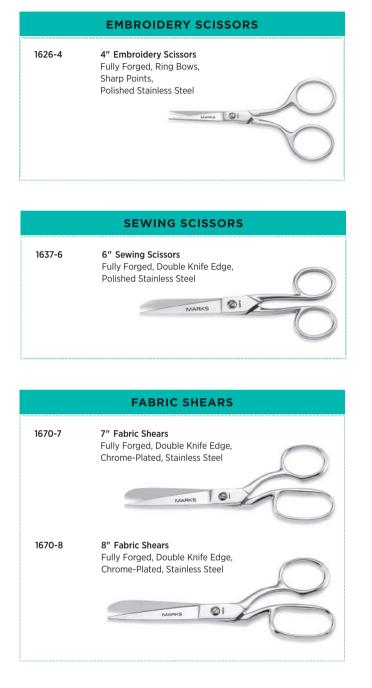

# MARKS

Mundial Marks Forged Scissors & Shears : Marks is the best value best in forged scissors and shears. Each model is constructed of hot drop forged stainless steel with chrome-plated or polished finish. Marks fabric shears and sewing scissors are made with adjustable nut and bolt pivot assembly.