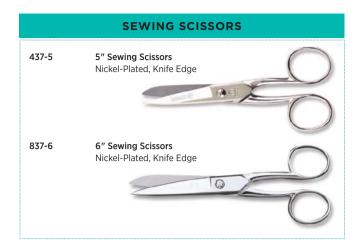

# Classic Forged

**Mundial Classic Forged Scissors** are made of the finest, hot drop forged and fully-plated carbon steel. Mundial's special Knife Edge technology, available on Classic Forged Dressmakers' Shears, features a precision cut blade that glides through multiple layers of fabric with ease, delivering optimum results.