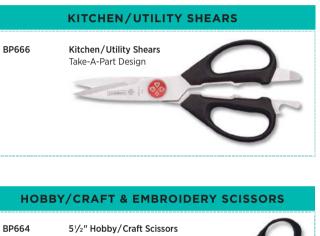

# MARKS

Mundial Marks Forged Scissors & Shears : Marks is the best value best in forged scissors and shears. Each model is constructed of hot drop forged stainless steel with chrome-plated or polished finish. Marks fabric shears and sewing scissors are made with adjustable nut and bolt pivot assembly.