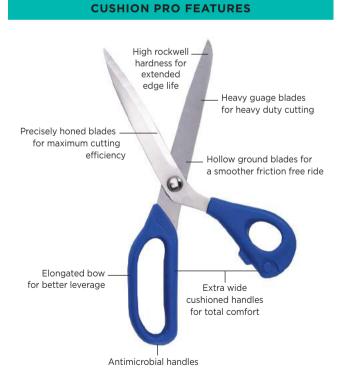

# Industrial @ Forged

**Mundial CushionPro Ergonomic Shears :** CushionPro is the perfect combination of performance and outstanding comfort! With thicker steel and precisely honed blades, CushionPro Shears are designed to master even the toughest applications. At the same time, the ergonomic soft yielding handles ensure that your fingers stay comfortable regardless of the use.