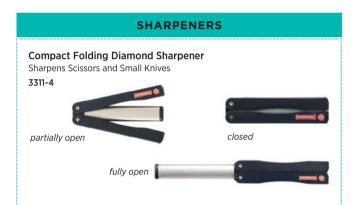

ted or polished finish. Marks fabric shears and sewing scissors are made with adjustable nut and bolt pivot assembly.





**Mundial Kids – Quality Meets Safety :** Mundial brings durable, top quality scissors to a new generation of kids... RedDot, Titan-Edge and CushionSoft. Individual styles, colors and packaging make Kids scissors appealing to all children, from blunt tips for preschoolers to pointed tips for older children. Safety, quality and comfort place Mundial Kids Scissors at the head of the class.







#### MAG-PRO MAGNETIC BARS

| AMR30-12 | 12" (30 cm) Mag-Pro Magnetic Bar - Aluminum |  |
|----------|---------------------------------------------|--|
| AMR45-18 | 18" (45 cm) Mag-Pro Magnetic Bar - Aluminum |  |
| AMR60-24 | 24" (60 cm) Mag-Pro Magnetic Bar - Aluminum |  |







| APR-Red   | <b>Red Craft Apron</b> 65/35 poly cotton |
|-----------|------------------------------------------|
| APR-Black | Black Craft Apron<br>65/35 poly cotton   |
|           |                                          |
| APR-White | White Craft Apron<br>65/35 poly cotton   |





|         | UTILITY FOAM KNIVES