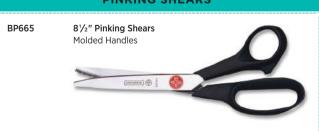

# MARKS

Mundial Marks Forged Scissors & Shears : Marks is the best value best in forged scissors and shears. Each model is constructed of hot drop forged stainless steel with chrome-plated or polished finish. Marks fabric shears and sewing scissors are made with adjustable nut and bolt pivot assembly.