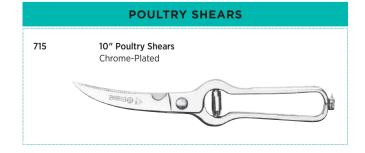

# Industrial @ Forged

**Mundial Industrial Forged Heavy Duty Shears :** Hot drop forged with nickel-plated construction means durable performance for industrial applications. Knife Edge aids in cutting multiple layers of fabric easily and cleanly to the very tip. Strong, long-lasting blades are designed for easy resharpening.

Industrial Forged Shears