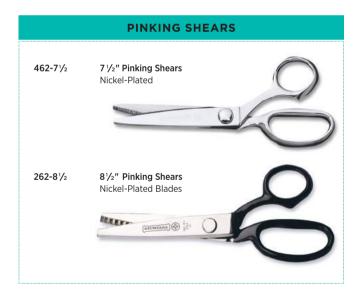

|           | DRESSMAKER SHEARS                                                                           |
|-----------|---------------------------------------------------------------------------------------------|
| BP1860-1  | 81/2" Dressmakers' Shears<br>Blue/Lt. Blue Handles,<br>Micro-Serrated Blade                 |
| BP1860-3  | 81/2" Dressmakers' Shears<br>Red/Black Handles,<br>Micro-Serrated Blade                     |
| 1850      | 81/2" Professional Quilters' Shears<br>Cream/Pink Handles,<br>Double Knife Edge             |
| BP1860-SA | 81/2" Spring Action Dressmakers' Shears<br>Sanitized* Antimicrobial* Handles,<br>Knife Edge |
| BP1890-1  | 9½" Dressmakers' Shears<br>Blue/Lt. Blue Handles,<br>Micro-Serrated Blade                   |
| 1889      | 9'/2" Multi-Layer Quilters' Shears<br>Navy/Red Handles,<br>Double Knife Edge                |
|           | PINKING SHEARS                                                                              |
| BP1865-1  | 8½" Pinking Shears<br>Blue/Lt. Blue Handles                                                 |