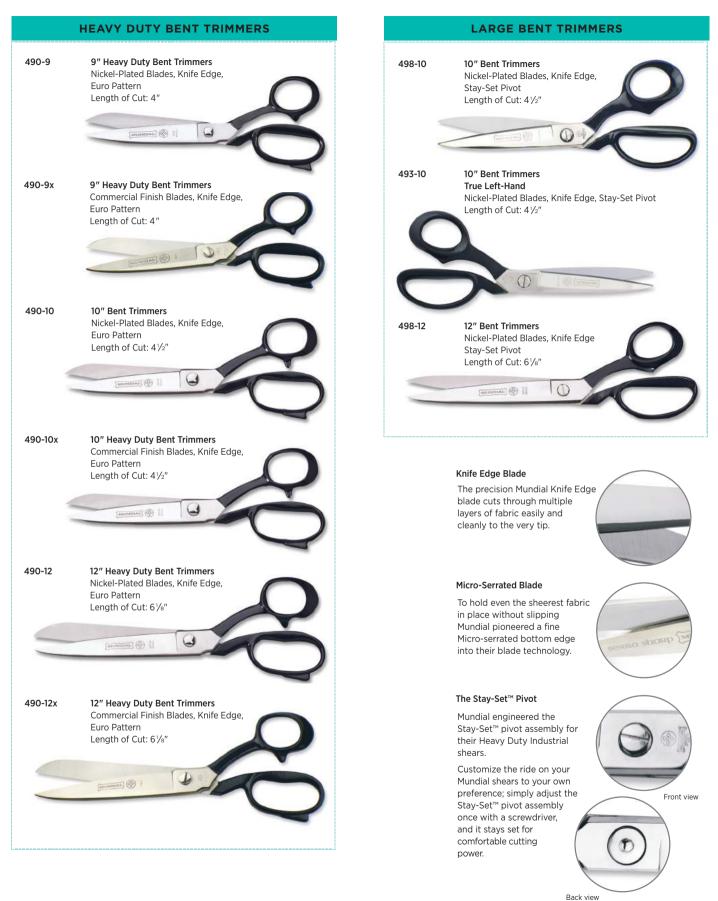

# Industrial @ Forged

**Mundial Industrial Forged Heavy Duty Shears :** Hot drop forged with nickel-plated construction means durable performance for industrial applications. Knife Edge aids in cutting multiple layers of fabric easily and cleanly to the very tip. Strong, long-lasting blades are designed for easy resharpening.

Industrial Forged Shears