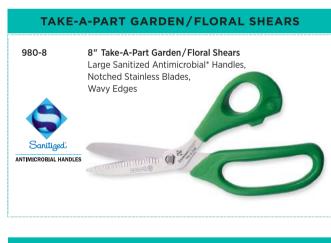

Blades







#### CURVED EMBROIDERY SCISSORS

# Industrial @ Forged

**Mundial Industrial Forged Heavy Duty Shears :** Hot drop forged with nickel-plated construction means durable performance for industrial applications. Knife Edge aids in cutting multiple layers of fabric easily and cleanly to the very tip. Strong, long-lasting blades are designed for easy resharpening.







Industrial Forged Shears

# Industrial @ Forged







**Mundial CushionPro Ergonomic Shears :** CushionPro is the perfect combination of performance and outstanding comfort! With thicker steel and precisely honed blades, CushionPro Shears are designed to master even the toughest applications. At the same time, the ergonomic soft yielding handles ensure that your fingers stay comfortable regardless of the use.





SPRING ACTION BENT TRIMMERS



# 937-6 6" Straight Trimmers Large Handles, Stainless Blades, Knife Edge







**Mundial Titan-Edge Scissors & Shears :** Titan-Edge lightweight scissors and shears set a higher standard of quality at an affordable price. With titanium coated blades for strength and durability, and rubber grips for comfort, Titan-Edge products will glide through layers of material with ease.











# **Cushion**

Mundial CushionSoft Ergonomic Scissors & Shears :

The original, patented cushion grip with enlarged finger bows and cushioned inserts are soft to the touch, for more comfort and maximum cutting control. Ergonomically designed for left or right hand use. CushionSoft stainless steel blades have a micro-serrated bottom blade for the most delicate, silky fabrics,